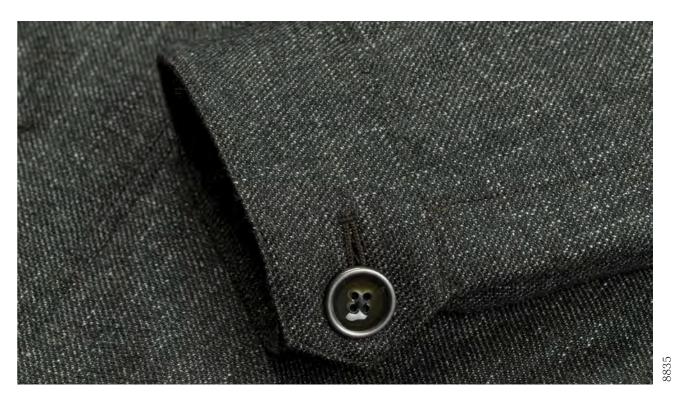

### Modern luxuries

**Recycled cashmere:** an unequivocally rich and more sustainable flannel made from fully recycled 100% cashmere. Easy to pair in shades of camel and midnight blue, you'll look forward to getting dressed in the morning.