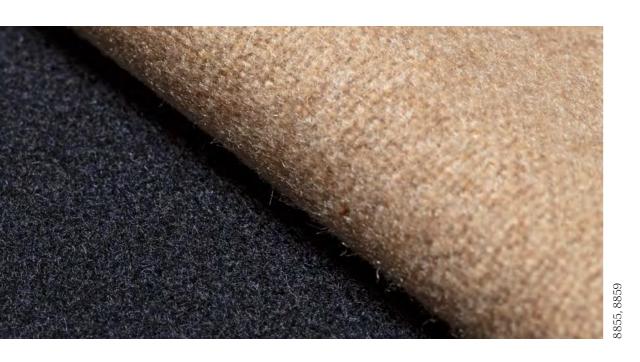

**Stretch wool-cashmere knit look:** the look of a knit with a super-soft finish. In autumn shades of taupe, caramel and stone grey, including a hint of stretch for maximum comfort.

28, 8821 & 88

Seasonal jacket collection 27