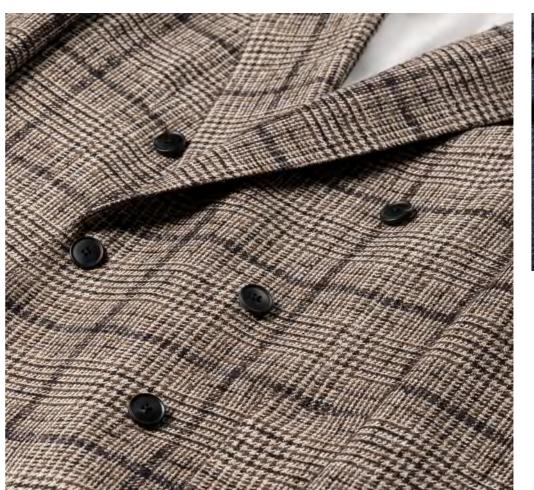

### Casual chic

**Wool-silk-cashmere blend by Loro Piana:** a warm, winter-ready cloth with a sleek and polished sense of sophistication. Lightweight and breathable in four glenchecks, two overchecks and two windowpanes.

**Wool-silk-cashmere blend:** wintery glenchecks in blue (by Loro Piana) and brown with the soft hand feel of cashmere, lightweight lustre of silk and breathable properties of high-quality wool.

Seasonal jacket collection Seasonal jacket collection 30