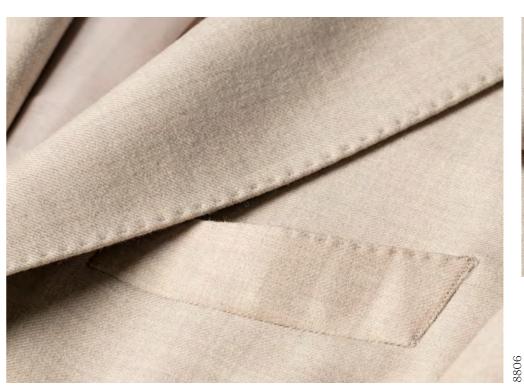

**Stretch wool-cashmere knit look:** the look of a knit with a super-soft finish. In autumn shades of taupe, caramel and stone grey, including a hint of stretch for maximum comfort.

28, 8821 & 88

Seasonal jacket collection 27

**Stretch wool flannel by Loro Piana:** nothing says winter like a well-made flannel. Softly brushed, comfortable and cosy, with all the benefits of natural wool.

Seasonal jacket collection Seasonal jacket metabolic Seasonal jacket collection 28

822

**Natural stretch wool:** made with a stretch finish and no elastane or dye whatsoever, from classic, breathable 100% wool. Nature at its finest in clean-cut taupe and brown twill.

200