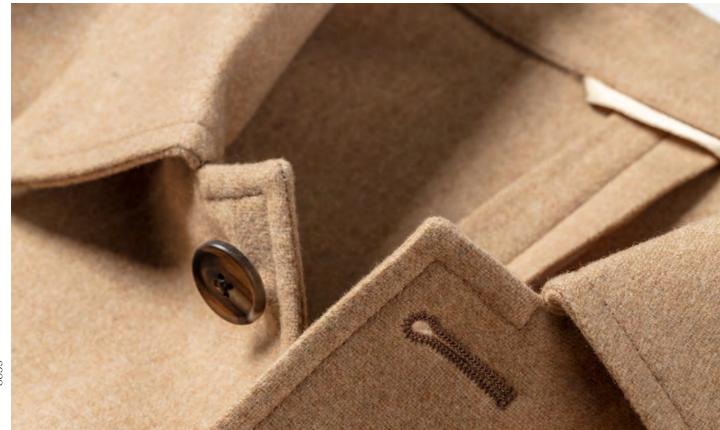

**Stretch wool-cashmere knit look:** the look of a knit with a super-soft finish. In autumn shades of taupe, caramel and stone grey, including a hint of stretch for maximum comfort.

28, 8821 & 88

Seasonal jacket collection 27