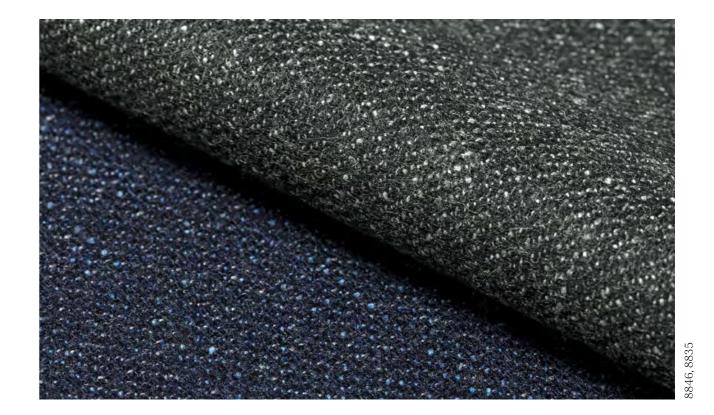

### Modern luxuries

**Recycled cashmere:** an unequivocally rich and more sustainable flannel made from fully recycled 100% cashmere. Easy to pair in shades of camel and midnight blue, you'll look forward to getting dressed in the morning.