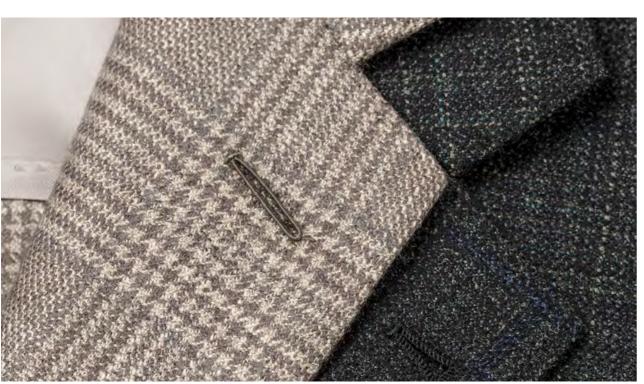

## Seasonal highlights

Wool blends

**Wool-cotton-cashmere blend:** a breathable, plush and versatile basketweave, in two natural hues to match the spirit of the season. Equally sharp as an informal or traditional jacket.