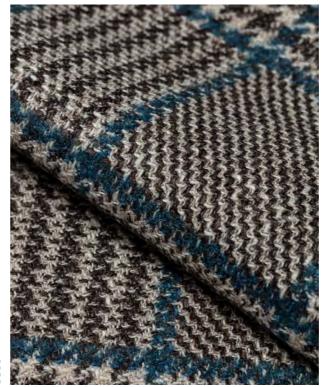

### Casual chic

**Wool-silk-cashmere blend by Loro Piana:** a warm, winter-ready cloth with a sleek and polished sense of sophistication. Lightweight and breathable in four glenchecks, two overchecks and two windowpanes.

**Wool-silk-cashmere blend:** wintery glenchecks in blue (by Loro Piana) and brown with the soft hand feel of cashmere, lightweight lustre of silk and breathable properties of high-quality wool.

Seasonal jacket collection Seasonal jacket collection 30

## Seasonal highlights

Soft & warm

**Alpaca blends by Ferla:** known for their insulative, downy qualities and exceptional durability, the fine alpaca fibres in these luxurious fabrics make for a super-soft hand and top-notch breathability. Available in three seasonal glenchecks and one mixed blue.