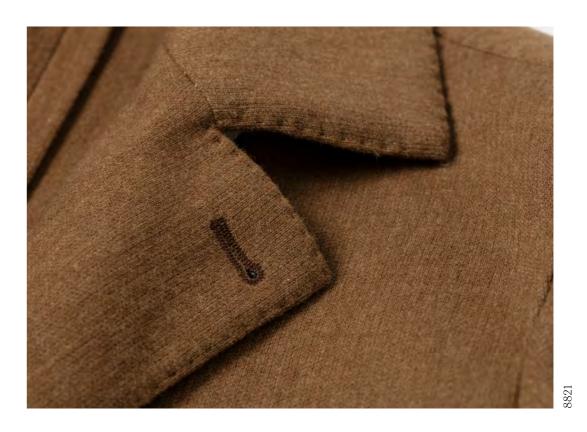

**Stretch wool-cashmere knit look:** the look of a knit with a super-soft finish. In autumn shades of taupe, caramel and stone grey, including a hint of stretch for maximum comfort.

28, 8821 & 88

Seasonal jacket collection 27