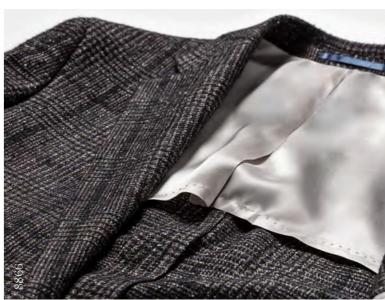

## Seasonal highlights

Wool blends

**Wool-cotton-cashmere blend:** a breathable, plush and versatile basketweave, in two natural hues to match the spirit of the season. Equally sharp as an informal or traditional jacket.