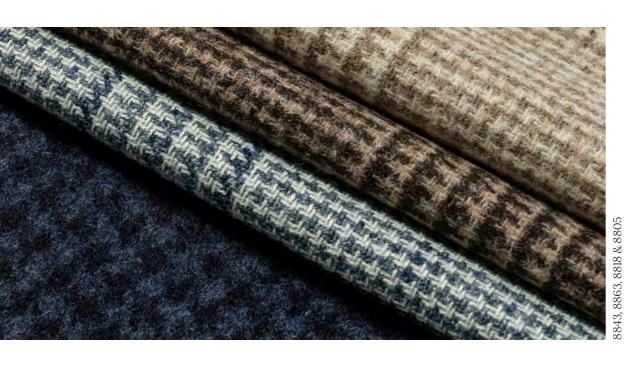

## Seasonal highlights

Soft & warm

**Alpaca blends by Ferla:** known for their insulative, downy qualities and exceptional durability, the fine alpaca fibres in these luxurious fabrics make for a super-soft hand and top-notch breathability. Available in three seasonal glenchecks and one mixed blue.

822

**Natural stretch wool:** made with a stretch finish and no elastane or dye whatsoever, from classic, breathable 100% wool. Nature at its finest in clean-cut taupe and brown twill.

200