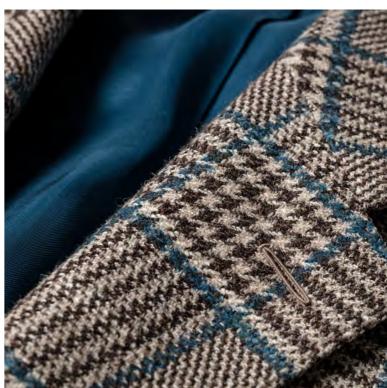

### Casual chic

**Wool-silk-cashmere blend by Loro Piana:** a warm, winter-ready cloth with a sleek and polished sense of sophistication. Lightweight and breathable in four glenchecks, two overchecks and two windowpanes.

**Wool-silk-cashmere blend:** wintery glenchecks in blue (by Loro Piana) and brown with the soft hand feel of cashmere, lightweight lustre of silk and breathable properties of high-quality wool.

Seasonal jacket collection Seasonal jacket collection 30

## Seasonal highlights

Soft & warm

**Alpaca blends by Ferla:** known for their insulative, downy qualities and exceptional durability, the fine alpaca fibres in these luxurious fabrics make for a super-soft hand and top-notch breathability. Available in three seasonal glenchecks and one mixed blue.