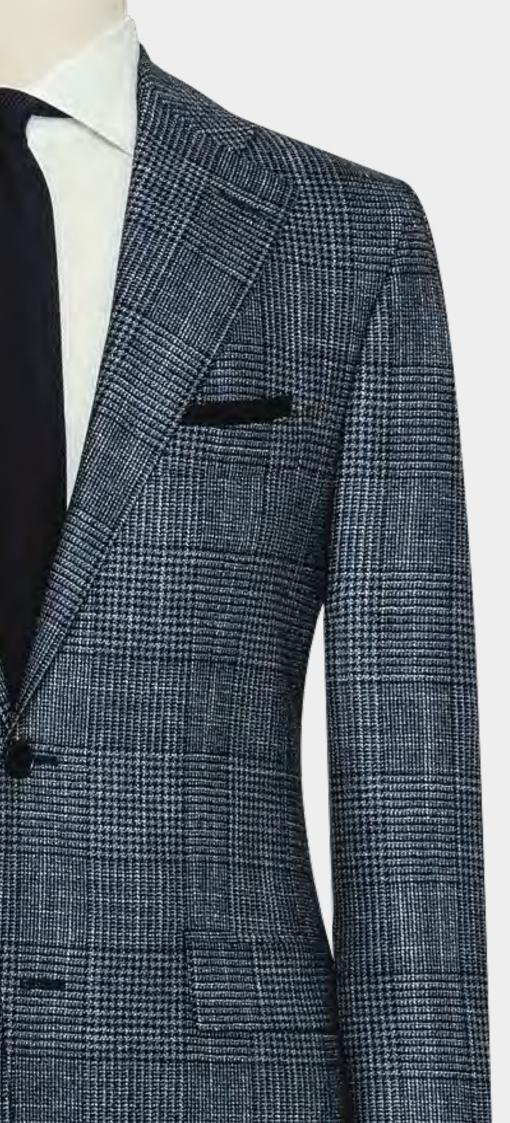

### Casual chic

**Wool-silk-cashmere blend by Loro Piana:** a warm, winter-ready cloth with a sleek and polished sense of sophistication. Lightweight and breathable in four glenchecks, two overchecks and two windowpanes.

**Wool-silk-cashmere blend:** wintery glenchecks in blue (by Loro Piana) and brown with the soft hand feel of cashmere, lightweight lustre of silk and breathable properties of high-quality wool.

Seasonal jacket collection Seasonal jacket collection 30